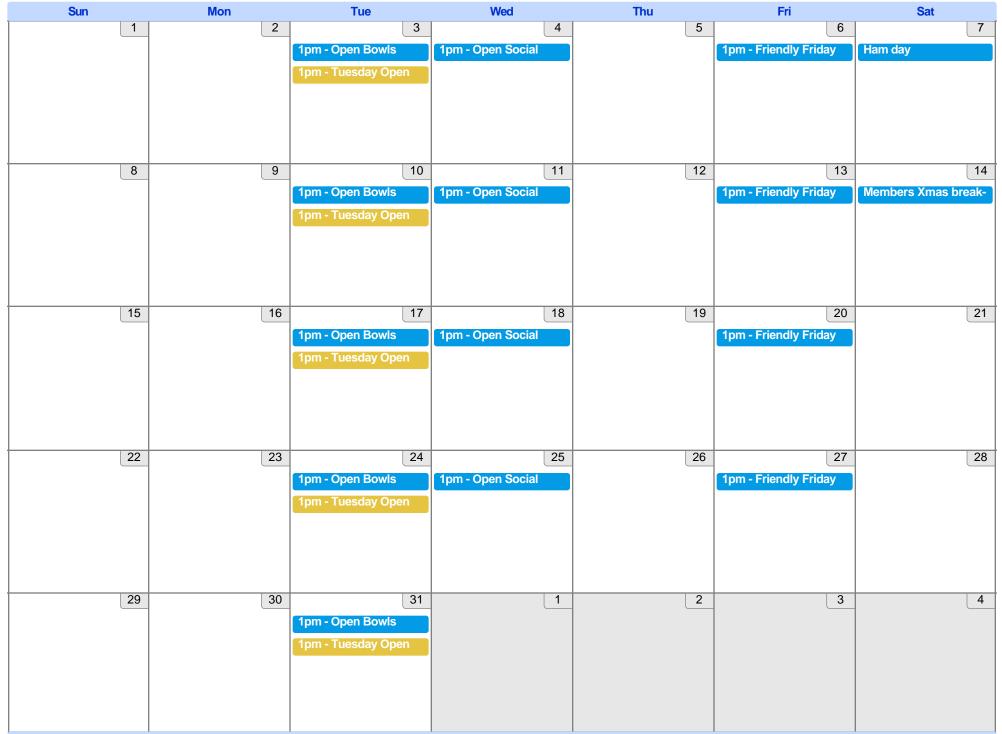

|                       |                   |                    |               |
|                      |              |                      |                       |                   |                    |               |
|                      |              |                      |                       |                   |                    |               |
|                      |              | rpm - ruesday Open   |                       |                   |                    |               |

Sept 2024 (Australian Eastern Standard Time - Brisbane)

Bowls Secretary, TNBC 2024



## Oct 2024 (Australian Eastern Standard Time - Brisbane)



## Nov 2024 (Australian Eastern Standard Time - Brisbane)



## Dec 2024 (Australian Eastern Standard Time - Brisbane)