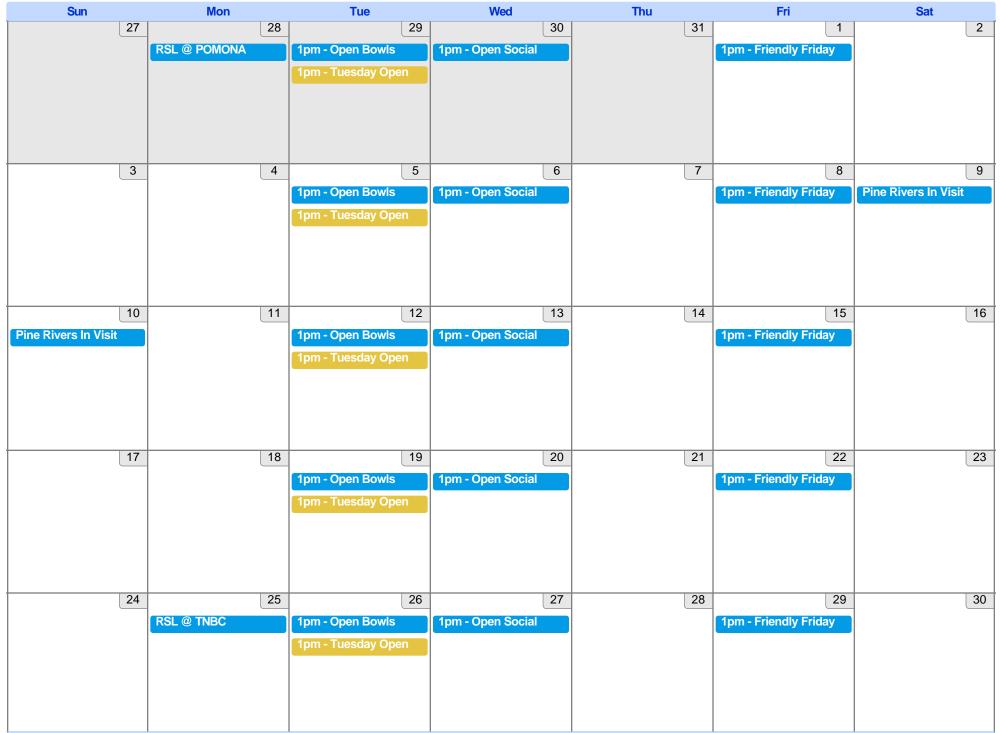

|
|                      |              |                      |                       |                   |                    |               |
|                      |              |                      |                       |                   |                    |               |
|                      |              |                      |                       |                   |                    |               |
|                      |              | rpm - ruesday Open   |                       |                   |                    |               |

Sept 2024 (Australian Eastern Standard Time - Brisbane)

Bowls Secretary, TNBC 2024



## Oct 2024 (Australian Eastern Standard Time - Brisbane)



## Nov 2024 (Australian Eastern Standard Time - Brisbane)



## Dec 2024 (Australian Eastern Standard Time - Brisbane)