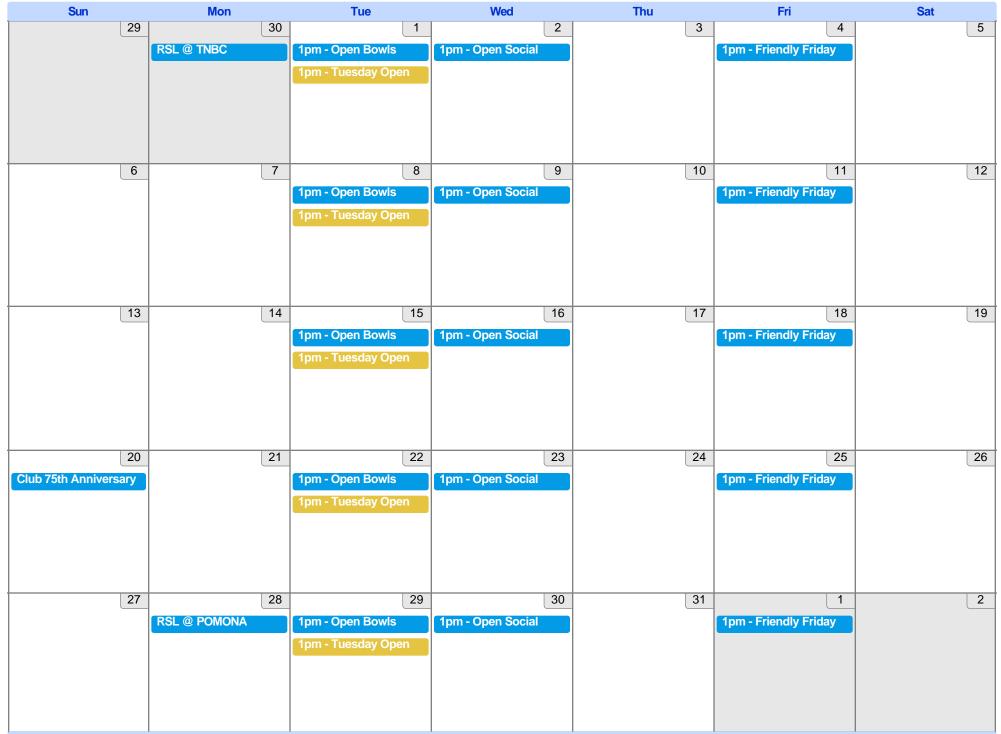

|                   |                    |               |
|                      |              |                      |                       |                   |                    |               |
|                      |              |                      |                       |                   |                    |               |
|                      |              |                      |                       |                   |                    |               |
|                      |              | rpm - ruesday Open   |                       |                   |                    |               |

Sept 2024 (Australian Eastern Standard Time - Brisbane)

Bowls Secretary, TNBC 2024



## Oct 2024 (Australian Eastern Standard Time - Brisbane)



## Nov 2024 (Australian Eastern Standard Time - Brisbane)



## Dec 2024 (Australian Eastern Standard Time - Brisbane)