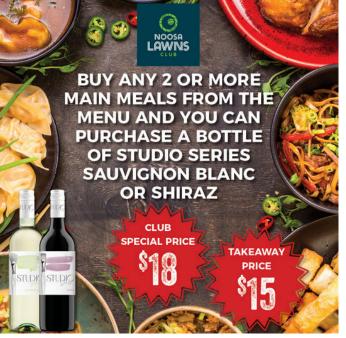

## **Club Promotions:**

Unfortunately, due to rising costs of goods there has been a slight price increase to some items, this includes our bistro menu along with lunch specials.

## **Bistro Specials:**

Monday & Thursday -

Chicken Schnitzel with Chips and Salad or Veg \$16 (Parmy \$20, Lamb Cutlets \$20)

<u>Weekly</u> -Duck Fried Rice \$18

Deep Fried Banana Ice-Cream \$10

Winter is here, drop in and try our flavourful freshly roasted coffee today! Treat yourself to a delicious slice of cake while you're here!