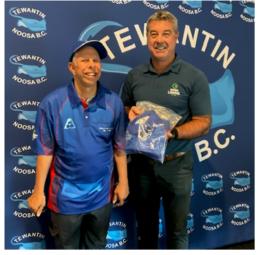

## **Bowls News:**

Troy Nicholls being presented with a Club shirt and cap by Noosa Lawns Club manager, Craig Allan.

The Tewantin Noosa Bowling Club congratulates Troy Nicholls on being selected to participate in the annual State Multi-Disability Championships being held in Brisbane this week.

These championships grow in size and popularity each year, bringing together some of the best disability bowlers in the state to play against their peers.

Troy has only been bowling for four years but with excellent coaching from Club coach, Evelyn Coghlan, encouragement from the 'friendly Friday' bowlers and support from his mentor, Petrina McAulay, we expect Troy to have the time of his life in Brisbane. Well done, Troy.